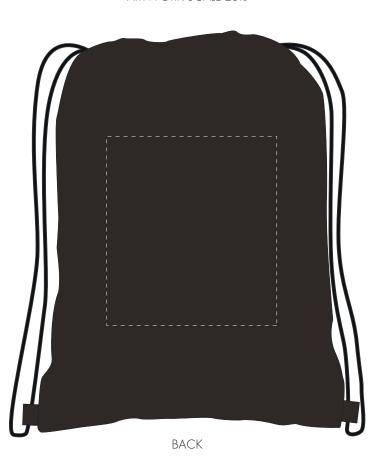

### ARTWORK SCALE 25%

Product Image for visualisation - colours may vary

The dashed line is to demonstrate print area and will not appear on your printed item

- 1. Your order will not go in to print and production time cannot be confirmed, unless artwork has been approved via the online system.
- 2. Once printed, artwork cannot be amended, mistakes must be rectified at visual stage.
- 3. Claims for faulty goods will be honoured, only if the goods are returned to us. We will not issue credits/refunds for items that have been distributed. Please ensure that goods are satisfactory before distribution
- 4. We are not responsible for delays during transit.

| ARTWORK SCALE 100%<br>Max print area: 180mm x 200mm |  |  |  |  |
|-----------------------------------------------------|--|--|--|--|
| ,                                                   |  |  |  |  |
| <br>                                                |  |  |  |  |
| <br>                                                |  |  |  |  |
|                                                     |  |  |  |  |
|                                                     |  |  |  |  |
|                                                     |  |  |  |  |
| <br>                                                |  |  |  |  |
| 1<br>1<br>1                                         |  |  |  |  |
| <br>                                                |  |  |  |  |
| 1<br>1<br>1                                         |  |  |  |  |
| <br>                                                |  |  |  |  |
| 1<br>1<br>1                                         |  |  |  |  |
|                                                     |  |  |  |  |
|                                                     |  |  |  |  |
|                                                     |  |  |  |  |
|                                                     |  |  |  |  |
|                                                     |  |  |  |  |
| <br>                                                |  |  |  |  |
| I<br>I<br>I                                         |  |  |  |  |
| <br>                                                |  |  |  |  |
| <br>                                                |  |  |  |  |
|                                                     |  |  |  |  |
|                                                     |  |  |  |  |
|                                                     |  |  |  |  |
|                                                     |  |  |  |  |
|                                                     |  |  |  |  |
|                                                     |  |  |  |  |
| <br>                                                |  |  |  |  |